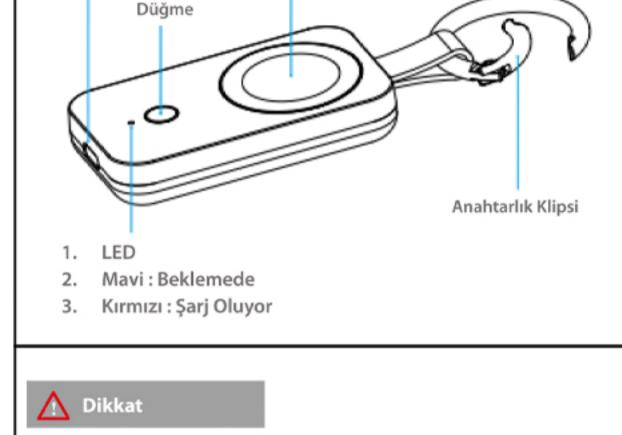

# **Apple Watch Power Bank**



Kullanım Kılavuzu

## Apple Watch Power Bank Ürünü satın alıp kullandığınız için teşekkür ederiz

## Lütfen ürününüzü kullanmadan önce talimatları dikkatli bir şekilde okuyunuz.

Ürün Tanımlaması:

Apple Watch Koil

## Lightning Girişi



## 3. Lütfen yüksek sıcaklığı veya neme sahip ortamlarda kullanmayın 4. Lütfen manyetik kart veya bantların yanına koymayın

5. Lütfen Koil üzerine metal malzeme (bozuk para gibi) koymayın.

:5.0V=0.S0A

1. Lütfen hassas bir şekilde, ürünü olduğu gibi kullanın

Örnek: manyetik şeritler veya çipler (1D kartlar, banka kartları vb.)

2. Lütfen cihaz çalışırken sökmeye, ateşe veya suya atmaya çalışmayın

- Özellikler

Giris

Pil Kapasitesi : 1000mAh

Apple Çıkış Gücü: 3W



MADE IN CHINA



Apple Watch Output

**Product Description** 

Switch

Lightning Input



Please do not place metal (coins and other metal)

objects) on the wireless charging pad while charging,

: 1000mAh

: 5.0V=0.50A

**Specifications** 

**Battery Capacity** 

Input

to avoid heat damage.

Apple Watch Output Power: 3W