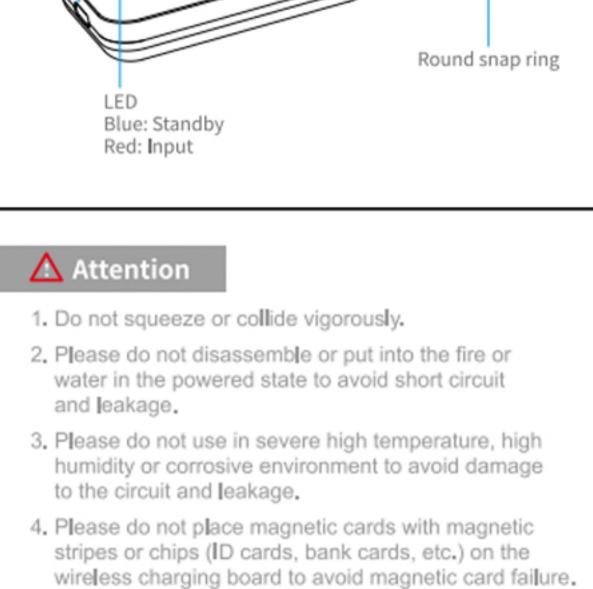

## 3. Lütfen yüksek sıcaklığı veya neme sahip ortamlarda kullanmayın 4. Lütfen manyetik kart veya bantların yanına koymayın

5. Lütfen Koil üzerine metal malzeme (bozuk para gibi) koymayın.

:5.0V=0.S0A

1. Lütfen hassas bir şekilde, ürünü olduğu gibi kullanın

Örnek: manyetik şeritler veya çipler (1D kartlar, banka kartları vb.)

2. Lütfen cihaz çalışırken sökmeye, ateşe veya suya atmaya çalışmayın

- Özellikler

Giris

Pil Kapasitesi : 1000mAh

Apple Çıkış Gücü: 3W

MADE IN CHINA

Apple Watch Output

**Product Description** 

Switch

Lightning Input

Please do not place metal (coins and other metal)

objects) on the wireless charging pad while charging,

: 1000mAh

: 5.0V=0.50A