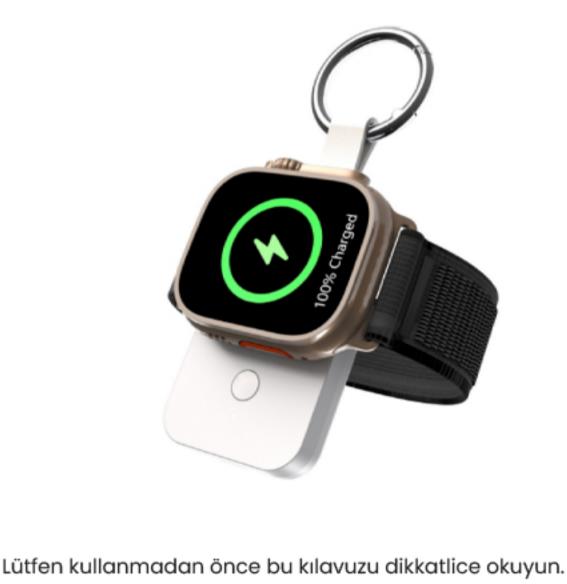

## Lütfen ürününüzü kullanmadan önce talimatları dikkatli bir şekilde okuyunuz.

Ürün Tanımlaması:

Apple Watch Koil

Apple Watch Output

**Product Description** 

Switch

Lightning Input

Please do not place metal (coins and other metal)

objects) on the wireless charging pad while charging,

: 1000mAh

: 5.0V=0.50A